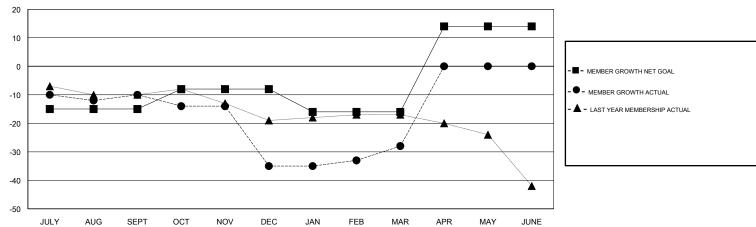

### GOALS AND ACTUAL MEMBERS CUMULATIVE

| DROPPED CLUBS: 0  DROPPED MEMBERS |    | 19 CLUBS OF 39 ADDED 1 OR MORE<br>NEW MEMBERS | GENDER DISTRIBUTION  MALE 1,009 (76.91%)  FEMALE 303 (23.09%)  Women Percentage Fiscal Year Goal: 24% |     |
|-----------------------------------|----|-----------------------------------------------|-------------------------------------------------------------------------------------------------------|-----|
| DECEASED                          | 16 | CLICK HERE FOR CUMULATIVE MEMBERSHIP DATA     | TOTAL FAMILY UNIT MEMBERS                                                                             | 213 |
| CLUB CANCELLED                    | 0  |                                               | FAMILY MEMBERS PAYING HALF                                                                            | 107 |
| OTHER                             | 62 |                                               | DUES                                                                                                  |     |
| TOTAL                             | 78 |                                               |                                                                                                       |     |