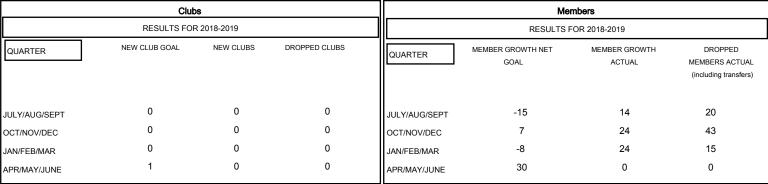

## MONTHLY MEMBERSHIP PROGRESS REPORT

### District 20 E1

Results as of: 03/31/2019

# GMT: MAHESH CHITNIS LOCATION NEW YORK GMT CA



## GOALS AND ACTUAL NEW CLUBS CUMULATIVE



### GOALS AND ACTUAL MEMBERS CUMULATIVE



| DROPPED CLUBS: 0  DROPPED MEMBERS |    | 19 CLUBS OF 39 ADDED 1 OR MORE<br>NEW MEMBERS | GENDER DISTRIBUTION  MALE 1,009 (76.91%)  FEMALE 303 (23.09%)  Women Percentage Fiscal Year Goal: 24% |     |
|-----------------------------------|----|-----------------------------------------------|-------------------------------------------------------------------------------------------------------|-----|
| DECEASED                          | 16 | CLICK HERE FOR CUMULATIVE MEMBERSHIP DATA     | TOTAL FAMILY UNIT MEMBERS                                                                             | 213 |
| CLUB CANCELLED                    | 0  |                                               | FAMILY MEMBERS PA